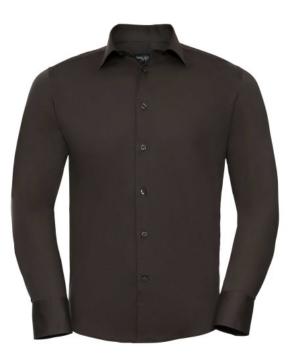

# **RUSSELL MEN'S LONG-SLEEVED SHIRT FITTED**

#### **Basic informations**

| Size: 3XL        |  |  |  |
|------------------|--|--|--|
| Length: 56       |  |  |  |
| Width: 37        |  |  |  |
| Height: 19       |  |  |  |
| Size: 3XL        |  |  |  |
| Color: Chocolate |  |  |  |
| Colors           |  |  |  |
|                  |  |  |  |

### Specification

RUSSELL Men's Long Sleeved Shirt FITTED.The sleek and contemporary design makes it stylish. Classic button-down collar, two buttons on cuff.97% cotton / 3% Elasten quill, 140 g / m2.Wash at 40 degrees.EASY CARE - fast sushi, easy to ironClate 18.5 / 19/47/48